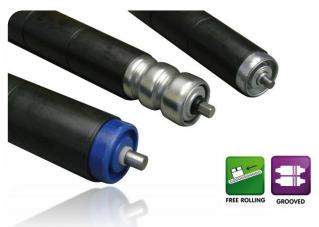

TR54 Series are designed for Gravity bends & fitted with free rolling bearings for effortless product transfer (Bearing type KTR.03 & MTR.20)

TR54G Series are designed powered bends on a line shaft / 24v powered system. Rollers are quiet running, fitted with sealed precision bearings &

| BASE<br>ROLLER                       | GROOVES<br>YES/NO | ROLLER<br>TYPE | AXLE<br>(AX1 / AX88) | Max.<br>Carton | BEARING<br>TYPE   |
|--------------------------------------|-------------------|----------------|----------------------|----------------|-------------------|
| Ø50 PLASTIC*                         | NO                | TR54-PRG       | *Ø8, Ø10 Ø12 & 11HEX | 30KGS          | KTR.03 PLASTIC    |
| Ø50 BZP STEEL                        | NO                | TR54           | Ø8 Ø10 Ø12 & 11HEX   | 50KGS          | MTR.20 STEEL      |
| Ø50 BZP STEEL                        | YES               | TR54G          | Ø10 Ø12 & 11HEX      | 50KGS          | STEEL +6202ZZ     |
| Ø50 STAINLES STEELO                  | YES               | SSTR54GS       | Ø10 Ø12& 11HEX       | 50KGS          | PLASTIC +S62022RS |
| Rollers are compatible with 1700-SX0 |                   |                |                      |                |                   |