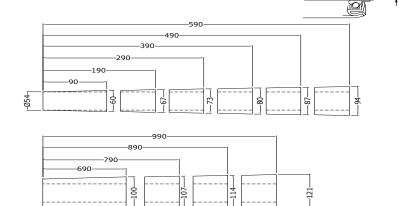

| ROLLERS REQ'D     | 21         | 17       | 15       | 11        | 10        | 9         |
|-------------------|------------|----------|----------|-----------|-----------|-----------|
| INSIDE RAD. 800MM | 60 PITCH   | 75 PITCH | 86 PITCH | 120 PITCH | 133 PITCH | 150 PITCH |
| INSIDE RAD. 850MM | 63.5 PITCH | 79 PITCH | 90 PITCH | 127 PITCH | 141 PITCH | 158 PITCH |