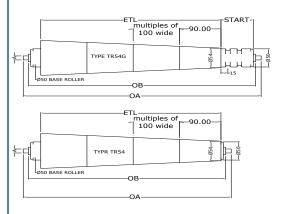

TR54 Series are designed for Gravity bends & fitted with free rolling bearings for effortless product transfer (Bearing type KTR.03 & MTR.20)

TR54G Series are designed powered bends on a line shaft / 24v powered system. Rollers are quiet running, fitted with sealed precision bearings &

| BASE<br>ROLLER                       | GROOVES<br>YES/NO | ROLLER<br>TYPE | AXLE<br>(AX1 / AX88) | Max.<br>Carton | BEARING<br>TYPE   |
|--------------------------------------|-------------------|----------------|----------------------|----------------|-------------------|
| Ø50 PLASTIC*                         | NO                | TR54-PRG       | *Ø8, Ø10 Ø12 & 11HEX | 30KGS          | KTR.03 PLASTIC    |
| Ø50 BZP STEEL                        | NO                | TR54           | Ø8 Ø10 Ø12 & 11HEX   | 50KGS          | MTR.20 STEEL      |
| Ø50 BZP STEEL                        | YES               | TR54G          | Ø10 Ø12 & 11HEX      | 50KGS          | STEEL +6202ZZ     |
| Ø50 STAINLES STEELO                  | YES               | SSTR54GS       | Ø10 Ø12& 11HEX       | 50KGS          | PLASTIC +S62022RS |
| Rollers are compatible with 1700-SX0 |                   |                |                      |                |                   |

## Company Name and address:-

| ROLLER TYPE =       |                        |  |  |
|---------------------|------------------------|--|--|
| AXLE LENGTH OA =    |                        |  |  |
| OVER BOSS OB =      |                        |  |  |
| AXLE SIZE A=        |                        |  |  |
| AXLE MATERIAL =     | Mild steel / stainless |  |  |
| AXLE TYPE           | AX1 or AX88            |  |  |
| QUANTITY REQUIRED = |                        |  |  |
| NOTES:              |                        |  |  |