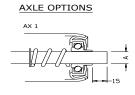

| BASE<br>ROLLER                       | GROOVES<br>YES/NO | ROLLER<br>TYPE | AXLE<br>(AX1 / AX88) | Max.<br>Carton | BEARING<br>TYPE   |
|--------------------------------------|-------------------|----------------|----------------------|----------------|-------------------|
| Ø50 PLASTIC*                         | NO                | TR54-PRG       | *Ø8, Ø10 Ø12 & 11HEX | 30KGS          | KTR.03 PLASTIC    |
| Ø50 BZP STEEL                        | NO                | TR54           | Ø8 Ø10 Ø12 & 11HEX   | 50KGS          | MTR.20 STEEL      |
| Ø50 BZP STEEL                        | YES               | TR54G          | Ø10 Ø12 & 11HEX      | 50KGS          | STEEL +6202ZZ     |
| Ø50 STAINLES STEELO                  | YES               | SSTR54GS       | Ø10 Ø12& 11HEX       | 50KGS          | PLASTIC +S62022RS |
| Rollers are compatible with 1700-SX0 |                   |                |                      |                |                   |

## Company Name and address:-

| ROLLER TYPE =       |                        |  |  |
|---------------------|------------------------|--|--|
| AXLE LENGTH OA =    |                        |  |  |
| OVER BOSS OB =      |                        |  |  |
| AXLE SIZE A=        |                        |  |  |
| AXLE MATERIAL =     | Mild steel / stainless |  |  |
| AXLE TYPE           | AX1 or AX88            |  |  |
| QUANTITY REQUIRED = |                        |  |  |
| NOTES:              |                        |  |  |